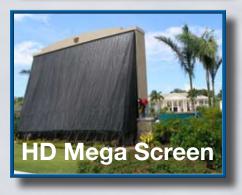

## **Buckle and Strap System**

- Transparent
- Easy to Install
- Lightweight
- Unbelievably Strong
- Maximum 24" On Center Anchor Spacing
- Tested to 195 PSF (Equivalent to 276 MPH)
- Strongest, Most Versatile System Available
- Zippers Available
- Can Be Combined with Other Armor Screen Systems
- Earth and Paver Anchors Available