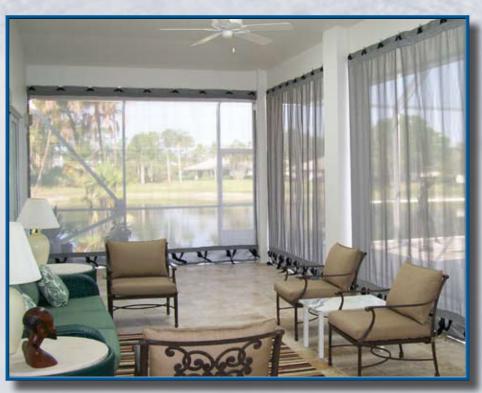

## **Buckle and Strap System**

- Transparent
- Easy to Install
- Lightweight
- Unbelievably Strong
- Maximum 24" On Center Anchor Spacing
- Tested to 195 PSF (Equivalent to 276 MPH)
- Strongest, Most Versatile System Available
- Zippers Available
- Can Be Combined with Other Armor Screen Systems
- Earth and Paver Anchors Available

## Why Armor Screen . . .

... It's Hurricane
Protection That's
Transparent, Easy
To Install, Light
Weight, And
Unbelievably Strong.