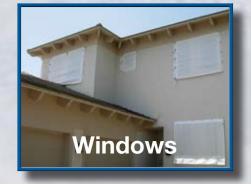

## Why Armor Screen . . .

... It's Hurricane
Protection That's
Transparent, Easy
To Install, Light
Weight, And
Unbelievably Strong.