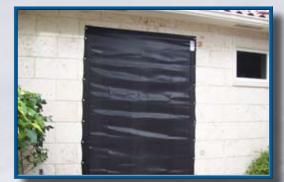

## **Grommet System**

- Transparent
- Easy to Install
- Lightweight
- Unbelievably Strong
- Most Economical Armor Screen System
- 18", 12", or 6" Anchor Spacing Available
- Tested to 165 PSF (Equivalent to 257 MPH)
- Rubber Spacers to Eliminate Anchor Vibration
- Zippers Available
- Can Be Combined with Other Armor Screen Systems

## Why Armor Screen . . .

... It's Hurricane Protection That's Transparent, Easy To Install, Light Weight, And Unbelievably Strong.

Inside