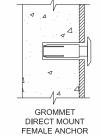

## **Grommet System**

- Transparent
- Easy to Install
- Lightweight
- Unbelievably Strong
- Most Economical Armor Screen System
- 18", 12", or 6" Anchor Spacing Available
- Tested to 165 PSF (Equivalent to 257 MPH)
- Rubber Spacers to Eliminate Anchor Vibration
- Zippers Available
- Can Be Combined with Other Armor Screen Systems