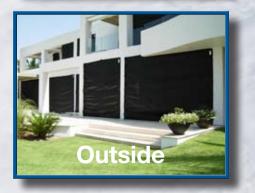

## **Grommet System**

- Transparent
- Easy to Install
- Lightweight
- Unbelievably Strong
- Most Economical Armor Screen System
- 18", 12", or 6" Anchor Spacing Available
- Tested to 165 PSF (Equivalent to 257 MPH)
- Rubber Spacers to Eliminate Anchor Vibration
- Zippers Available
- Can Be Combined with Other Armor Screen Systems