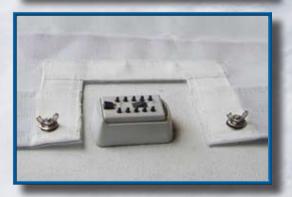

## **Grommet System**

- Transparent
- Easy to Install
- Lightweight
- Unbelievably Strong
- Most Economical Armor Screen System
- 18", 12", or 6" Anchor Spacing Available
- Tested to 165 PSF (Equivalent to 257 MPH)
- Rubber Spacers to Eliminate Anchor Vibration
- Zippers Available
- Can Be Combined with Other Armor Screen Systems