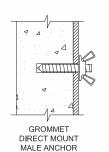

## **Grommet System**

- Transparent
- Easy to Install
- Lightweight
- Unbelievably Strong
- Most Economical Armor Screen System
- 18", 12", or 6" Anchor Spacing Available
- Tested to 165 PSF (Equivalent to 257 MPH)
- Rubber Spacers to Eliminate Anchor Vibration
- Zippers Available
- Can Be Combined with Other Armor Screen Systems