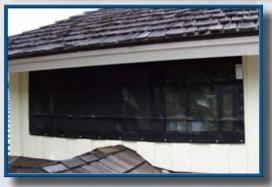

## **Grommet System**

- Transparent
- Easy to Install
- Lightweight
- Unbelievably Strong
- Most Economical Armor Screen System
- 18", 12", or 6" Anchor Spacing Available
- Tested to 165 PSF (Equivalent to 257 MPH)
- Rubber Spacers to Eliminate Anchor Vibration
- Zippers Available
- Can Be Combined with Other Armor Screen Systems

## Why Armor Screen . . .

... It's Hurricane Protection That's Transparent, Easy To Install, Light Weight, And Unbelievably Strong.

Inside