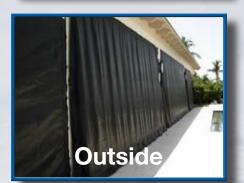

## **Grommet System**

- Transparent
- Easy to Install
- Lightweight
- Unbelievably Strong
- Most Economical Armor Screen System
- 18", 12", or 6" Anchor Spacing Available
- Tested to 165 PSF (Equivalent to 257 MPH)
- Rubber Spacers to Eliminate Anchor Vibration
- Zippers Available
- Can Be Combined with Other Armor Screen Systems