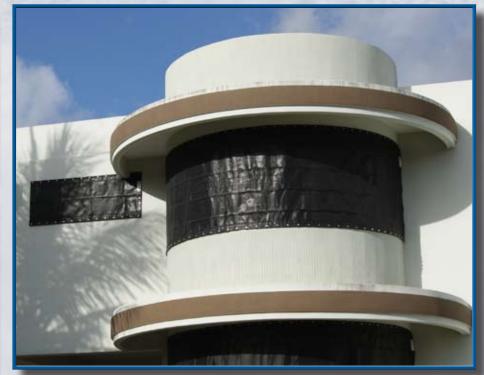

## Why Armor Screen . . .

... It's Hurricane Protection That's Transparent, Easy To Install, Light Weight, And Unbelievably Strong.

Inside